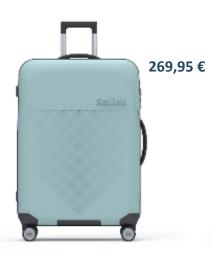

### <u>Sizes</u>

Cabin Size

- Size: 55x35x20cm
- Weight: 2,4kg
- Volume: 40L

Check in M

- Size: 65x47x28cm
- Weight: 3,9kgVolume: 80L

Check in L

- •Size: 76x52x28,5cm
- •Weight: 4,7kg •Volume: 105l