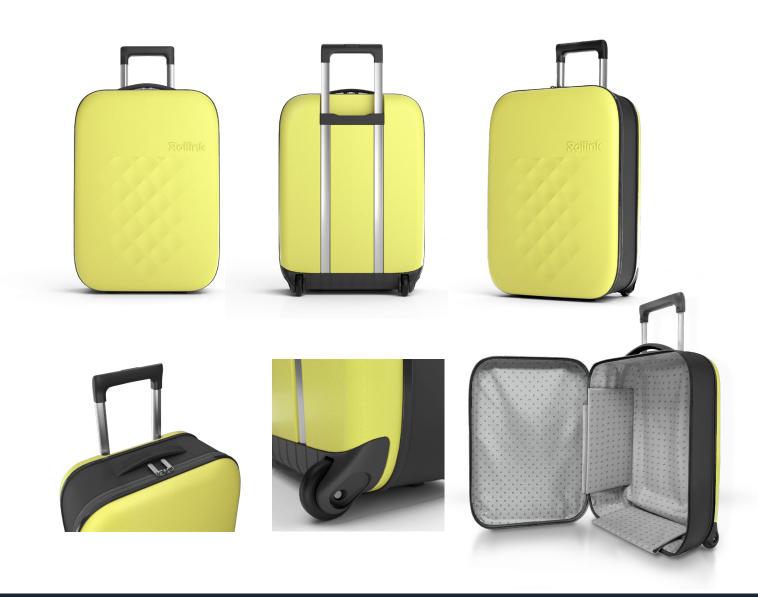

### key features

- ✓ Long-lasting polycarbonate hard shells
- ✓ Scratch, water, and shock resistant
- ✓ Flat folding to approximately 5cm thickness
- ✓ Quiet, coated wheels for smooth gliding
- ✓ Easy storage at home and on the go
- ✓ Quick access side pocket for important items
- ✓ Adjustable telescoping handle

Durable. Lightweight. Collapsible.

### <u>Sizes</u>

Cabin+ "EASY JET"

- Size: 55x35x20cm
- Weight: 2,4kg
- Volume: 36L

Cabin Size

- Size: 55x40x20cm
- Weight : 2,4kg

• Volume: 40L

149,95€

Check In M

- Size: 64x43x26cm
- Weight: 3,1kg
- Volume: 651