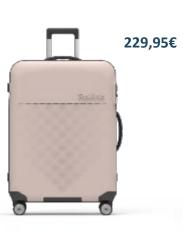

### <u>Sizes</u>

Cabin Size

- Size: 55x35x20cm
- Weight: 2,4kg
- Volume: 40L

Check in M

- Size: 65x47x28cm
- Weight: 3,9kgVolume: 80L

Check in L

- •Size: 76x52x28,5cm
- •Weight: 4,7kg •Volume: 105l