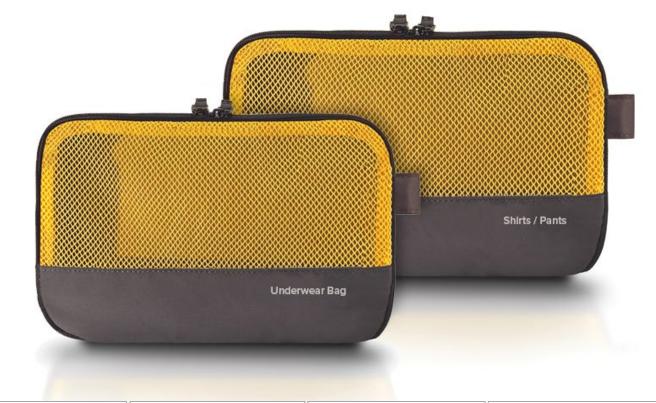

### Packina Cube Set

### 39,95 €

- ✓ Water repellent body with mesh top for better visibility.
- ✓ High quality polyester fabric, extremely durable will not shrink or fade
- ✓ Wrinkle resistant
- ✓ Can be stored flat when not in use

### Small Size

Size: 26x17.5x6 cm

Volume: 3 Liter

Large Size

Size: 36x26x8 cm

Volume: 7.5 Liter