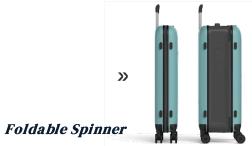

### Haltbarer 4 Roller **Faltbar**

- Durable polycarbonate hard shells
- Scratch, water and shock resistant
- Easy storage at home and on the road
- 360° 4 double spinner wheels
- Integrated TSA lock
- ✓ One mesh pocket and one divider with cross straps for efficient packing.
- ✓ Adjustable aluminum telescopic handle
- ✓ Top and side carry handles

### key features

- ✓ Long-lasting polycarbonate hard shells
- ✓ Scratch, water, and shock resistant
- ✓ Flat folding to approximately 5cm thickness
- ✓ Quiet, coated wheels for smooth gliding
- ✓ Easy storage at home and on the go
- ✓ Quick access side pocket for important items
- ✓ Adjustable telescoping handle