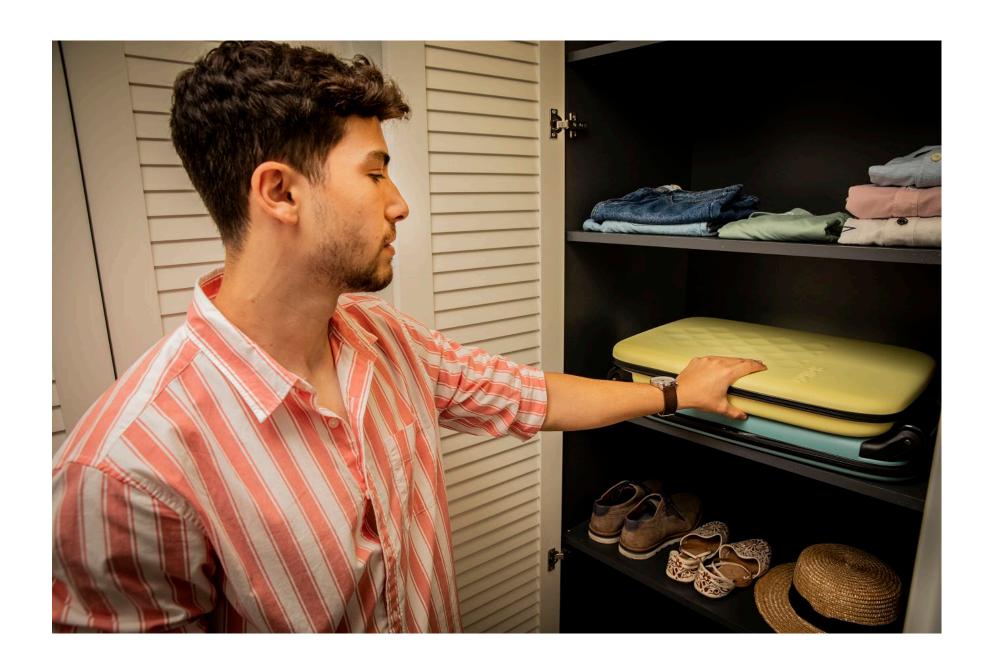

### key features

- ✓ Long-lasting polycarbonate hard shells
- ✓ Scratch, water, and shock resistant
- ✓ Flat folding to approximately 5cm thickness
- ✓ Quiet, coated wheels for smooth gliding
- ✓ Easy storage at home and on the go
- ✓ Quick access side pocket for important items
- ✓ Adjustable telescoping handle

### keeping you Organized along the way.