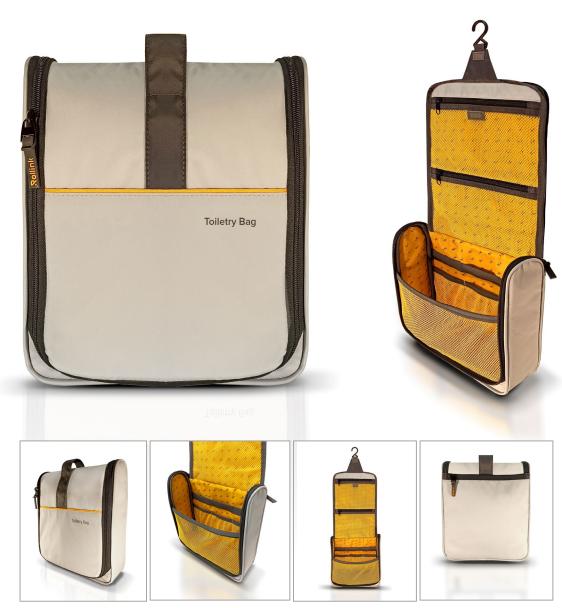

### Hanging Toiletry Bac

39,95 €

- ✓ Water repellent quality fabric
- ✓ One hook for easy access when hanging on a wall or door
- ✓ Three interior compartments that allow for easy storage and convenient access to your travel essentials
- ✓ Grab handle for easy carrying

Size

Size: 26x24x7 cm

Volume: 4.4 Liter