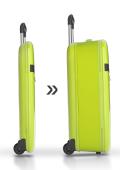

### key features

- ✓ Long-lasting polycarbonate hard shells
- ✓ Scratch, water, and shock resistant
- ✓ Flat folding to approximately 5cm thickness
- ✓ Quiet, coated wheels for smooth gliding
- ✓ Easy storage at home and on the go
- ✓ Quick access side pocket for important items
- ✓ Adjustable telescoping handle

Durable. Lightweight. Collapsible.