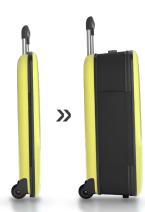

# The World's Slimmest Collapsible Luggage

### key features

- ✓ Long-lasting polycarbonate hard shells
- ✓ Scratch, water, and shock resistant
- ✓ Flat folding to approximately 5cm thickness
- ✓ Quiet, coated wheels for smooth gliding
- ✓ Easy storage at home and on the go
- ✓ Quick access side pocket for important items
- ✓ Adjustable telescoping handle

Durable. Lightweight. Collapsible.