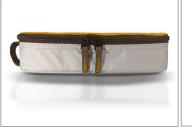

### Hanging Toiletry Bac

39,95 €

- ✓ Water repellent quality fabric
- ✓ One hook for easy access when hanging on a wall or door
- ✓ Three interior compartments that allow for easy storage and convenient access to your travel essentials
- ✓ Grab handle for easy carrying

Size

Size: 26x24x7 cm

Volume: 4.4 Liter