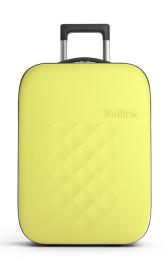

# The World's Slimmest Collapsible Luggage



### Welcome to the World of Collapsible Luggage



LUGGAGE THAT FITS YOUR LIFESTYLE.



**Adventure Awaits** 

READY WHEN YOU ARE.



LUGGAGE FOR EVERYONE.



### key features

- ✓ Long-lasting polycarbonate hard shells
- ✓ Scratch, water, and shock resistant
- ✓ Flat folding to approximately 5cm thickness
- ✓ Quiet, coated wheels for smooth gliding
- ✓ Easy storage at home and on the go
- ✓ Quick access side pocket for important items
- ✓ Adjustable telescoping handle



Durable. Lightweight. Collapsible.



### <u>Sizes</u>



Cabin+ "EASY JET"

- Size: 55x35x20cm
- Weight: 2,4kg
- Volume: 36L



Cabin Size

- Size: 55x40x20cm
- Weight : 2,4kg

• Volume: 40L



149,95€

Check In M

- Size: 64x43x26cm
- Weight: 3,1kg
- Volume: 651

### **Color Collection**



119,95€



Premium Collapsible Luggage





### key features

- ✓ Durable and shock resistant design
- ✓ Water repellent fabric on each side
- ✓ Folds flat to approximately 5cm thickness
- ✓ Quiet, coated wheels for smooth glide
- ✓ Front pocket for a laptop
- ✓ Secure closure with a magnetic strap
- ✓ Secure inner pocket for storage



Premium Collapsible Luggage



## <u>Sizes</u>



149,95€

### Cabin Size

Size: 55x40x20cmWeight: 2,4kgVolume: 65l

## **Color Collection**





### Haltbarer 4 Roller **Faltbar**

- Durable polycarbonate hard shells
- Scratch, water and shock resistant
- Easy storage at home and on the road
- 360° 4 double spinner wheels
- Integrated TSA lock
- ✓ One mesh