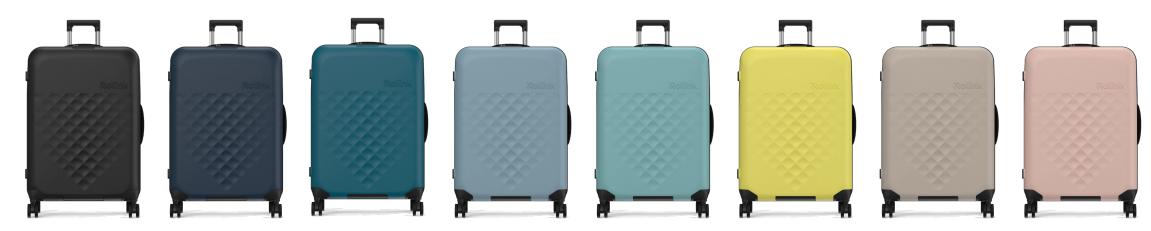

ith a magnetic strap
- ✓ Secure inner pocket for storage



Premium Collapsible Luggage



## <u>Sizes</u>



149,95€

### Cabin Size

Size: 55x40x20cmWeight: 2,4kgVolume: 65l

## **Color Collection**





### Haltbarer 4 Roller **Faltbar**

- Durable polycarbonate hard shells
- Scratch, water and shock resistant
- Easy storage at home and on the road
- 360° 4 double spinner wheels
- Integrated TSA lock
- ✓ One mesh pocket and one divider with cross straps for efficient packing.
- ✓ Adjustable aluminum telescopic handle
- ✓ Top and side carry handles







### <u>Sizes</u>



Cabin Size

- Size: 55x35x20cm
- Weight: 2,4kg
- Volume: 40L



Check in M

- Size: 65x47x28cm
- Weight: 3,9kgVolume: 80L



Check in L

- •Size: 76x52x28,5cm
- •Weight: 4,7kg •Volume: 105l

## **Color Collection**





## **ACCESSORIES**

### keeping you Organized along the way.

### Packina Cube Set

### 39,95 €

- ✓ Water repellent body with mesh top for better visibility.
- ✓ High quality polyester fabric, extremely durable will not shrink or fade
- ✓ Wrinkle resistant
- ✓ Can be stored flat when not in use

### Small Size

Size: 26x17.5x6 cm

Volume: 3 Liter

Large Size

Size: 36x26x8 cm

Volume: 7.5 Liter











## **ACCESSORIES**

keeping you Organized along the way.

### Hanging Toiletry Bac

39,95 €

- ✓ Water repellent quality fabric
- ✓ One hook for easy access when hanging on a wall or door
- ✓ Three interior compartments that allow for easy storage and convenient access to your travel essentials
- ✓ Grab handle for easy carrying

Size

Size: 26x24x7 cm

Volume: 4.4 Liter