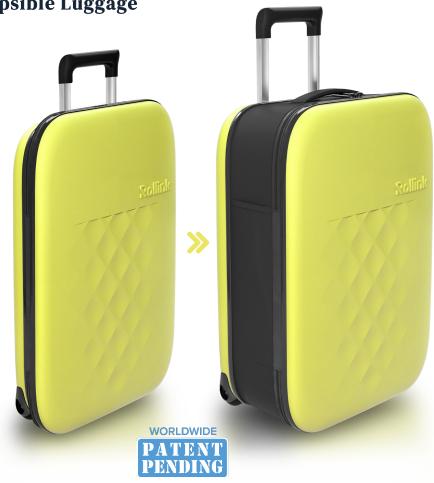

# The World's Slimmest Collapsible Luggage

### key features

- ✓ Long-lasting polycarbonate hard shells
- ✓ Scratch, water, and shock resistant
- ✓ Flat folding to approximately 5cm thickness
- ✓ Quiet, coated wheels for smooth gliding
- ✓ Easy storage at home and on the go
- ✓ Quick access side pocket for important items
- ✓ Adjustable telescoping handle

Durable. Lightweight. Collapsible.