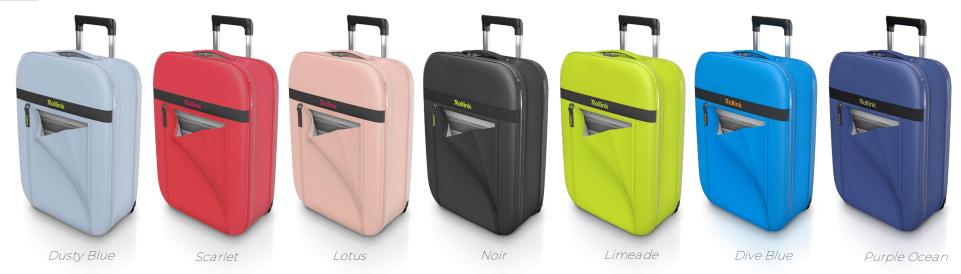

le telescoping handle



Durable. Lightweight. Collapsible.



### <u>Sizes</u>



Cabin+ "EASY JET"

- Size: 55x35x20cm
- Weight: 2,4kg
- Volume: 36L



Cabin Size

- Size: 55x40x20cm
- Weight : 2,4kg

• Volume: 40L



149,95€

Check In M

- Size: 64x43x26cm
- Weight: 3,1kg
- Volume: 651

### **Color Collection**



119,95€



Premium Collapsible Luggage





### key features

- ✓ Durable and shock resistant design
- ✓ Water repellent fabric on each side
- ✓ Folds flat to approximately 5cm thickness
- ✓ Quiet, coated wheels for smooth glide
- ✓ Front pocket for a laptop
- ✓ Secure closure with a magnetic strap
- ✓ Secure inner pocket for storage



Premium Collapsible Luggage



## <u>Sizes</u>



149,95€

### Cabin Size

Size: 55x40x20cmWeight: 2,4kgVolume: 65l

## **Color Collection**





### Haltbarer 4 Roller **Faltbar**

- Durable polycarbonate hard shells
- Scratch, water and shock resistant
- Easy storage at home and on the road
- 360° 4 double spinner wheels
- Integrated TSA lock
- ✓ One mesh pocket and one divider with cross straps for efficient packing.
- ✓ Adjustable aluminum telescopic handle
- ✓ Top and side carry handles







### <u>Sizes</u>



Cabin Size

- Size: 55x35x20cm
- Weight: 2,4kg
- Volume: 40L



Check in M

- Size: 65x47x28cm
- Weight: 3,9kgVolume: 80L



Check in L

- •Size: 76x52x28,5cm
- •Weight: 4,7kg •Volume: 105l

## **Color Collection**





## **ACCESSORIES**

### keeping you Organized along the way.

### Packina Cube Set

### 39,95 €

- ✓ Water repellent body with mesh top for better visibility.
- ✓ High quality polyester fabric, extr