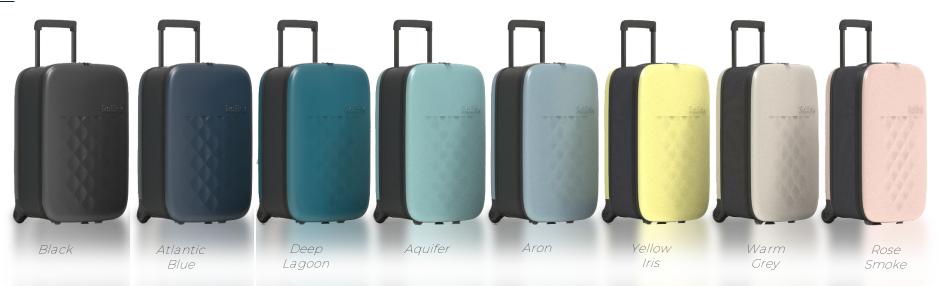

### **Color Collection**

119,95€

Premium Collapsible Luggage

## **Color Collection**