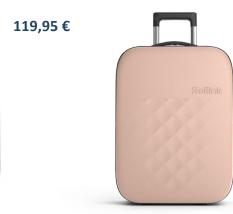

# The World's Slimmest Collapsible Luggage



### Welcome to the World of Collapsible Luggage



LUGGAGE THAT FITS YOUR LIFESTYLE.



**Adventure Awaits** 

READY WHEN YOU ARE.



LUGGAGE FOR EVERYONE.



### key features

- ✓ Long-lasting polycarbonate hard shells
- ✓ Scratch, water, and shock resistant
- ✓ Flat folding to approximately 5cm thickness
- ✓ Quiet, coated wheels for smooth gliding
- ✓ Easy storage at home and on the go
- ✓ Quick access side pocket for important items
- ✓ Adjustable telescoping handle



Durable. Lightweight. Collapsible.



### <u>Sizes</u>



Cabin+ "EASY JET"

- Size: 55x35x20cm
- Weight: 2,4kg
- Volume: 36L



Cabin Size

- Size: 55x40x20cm
- Weight : 2,4kg

• Volume: 40L



149,95€

Check In M

- Size: 64x43x26cm
- Weight: 3,1kg
- Volume: 651

### **Color Collection**



119,95€



Premium Collapsible Luggage





### key features

- ✓ Durable and shock resistant design
- ✓ Water repellent fabric on each side
- ✓ Folds flat to approximately 5cm thickness
- ✓ Quiet, coated wheels for smooth glide
- ✓ Front pocket for a laptop
- ✓ Secure closure with a magnetic strap
- ✓ Secure inner pocket for storage



Premium Collapsible Luggage



## <u>Sizes</u>



149,95€

### Cabin Size

Size: 55x40x20cmWeight: 2,4kgVolume: 65l

## **Color Collection**





### Haltbarer 4 Roller **Faltbar**

- Durable polycarbonate hard shells
- Scratch, water and shock resistant
- Easy storage at home and on the road