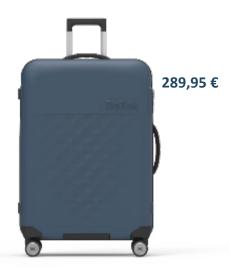

### <u>Sizes</u>

Cabin Size

- Size: 55x35x20cm
- Weight: 2,4kg
- Volume: 40L

Check in M

- Size: 65x47x28cm
- Weight: 3,9kgVolume: 80L

Check in L

- •Size: 76x52x28,5cm
- •Weight: 4,7kg •Volume: 105l