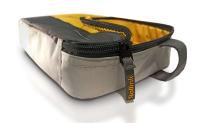

### Hanging Toiletry Bac

39,95 €

- ✓ Water repellent quality fabric
- ✓ One hook for easy access when hanging on a wall or door
- ✓ Three interior compartments that allow for easy storage and convenient access to your travel essentials
- ✓ Grab handle for easy carrying

Size

Size: 26x24x7 cm

Volume: 4.4 Liter