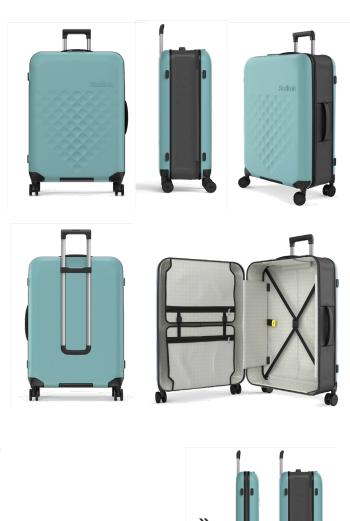

### Haltbarer 4 Roller **Faltbar**

- Durable polycarbonate hard shells
- Scratch, water and shock resistant
- Easy storage at home and on the road
- 360° 4 double spinner wheels
- Integrated TSA lock
- ✓ One mesh pocket and one divider with cross straps for efficient packing.
- ✓ Adjustable aluminum telescopic handle
- ✓ Top and side carry handles

### <u>Sizes</u>

Cabin Size

- Size: 55x35x20cm
- Weight: 2,4kg
- Volume: 40L

Check in M

- Size: 65x47x28cm
- Weight: 3,9kgVolume: 80L

Check in L

- •Size: 76x52x28,5cm
- •Weight: 4,7kg •Volume: 105l

## **Color Collection**