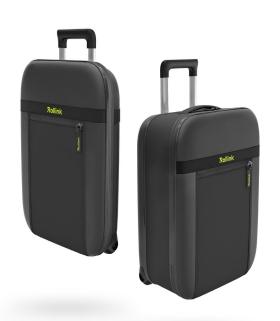

### <u>Sizes</u>

Cabin+ "EASY JET"

- Size: 55x35x20cm
- Weight: 2,4kg
- Volume: 36L

Cabin Size

- Size: 55x40x20cm
- Weight : 2,4kg

• Volume: 40L

149,95€

Check In M

- Size: 64x43x26cm
- Weight: 3,1kg
- Volume: 651