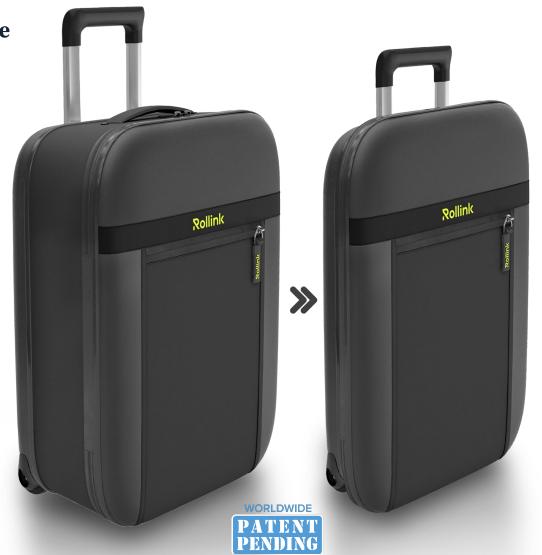

### key features

- ✓ Long-lasting polycarbonate hard shells
- ✓ Scratch, water, and shock resistant
- ✓ Flat folding to approximately 5cm thickness
- ✓ Quiet, coated wheels for smooth gliding
- ✓ Easy storage at home and on the go
- ✓ Quick access side pocket for important items
- ✓ Adjustable telescoping handle

Durable. Lightweight. Collapsible.