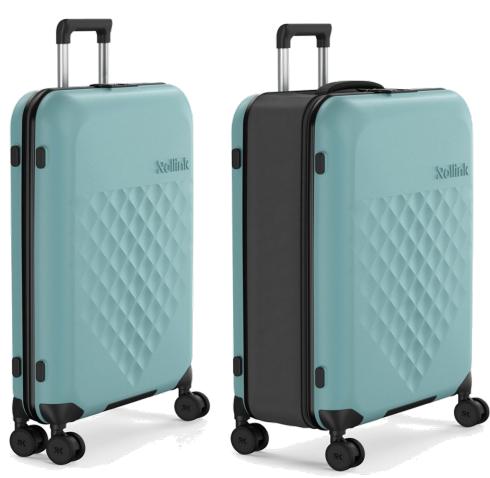

### Haltbarer 4 Roller **Faltbar**

- Durable polycarbonate hard shells
- Scratch, water and shock resistant
- Easy storage at home and on the road
- 360° 4 double spinner wheels
- Integrated TSA lock
- ✓ One mesh pocket and one divider with cross straps for efficient packing.
- ✓ Adjustable aluminum telescopic handle
- ✓ Top and side carry handles

### <u>Sizes</u>

Cabin Size

- Size: 55x35x20cm
- Weight: 2,4kg
- Volume: 40L

Check in M

- Size: 65x47x28cm
- Weight: 3,9kgVolume: 80L

Check in L

- •Size: 76x52x28,5cm
- •Weight: 4,7kg •Volume: 105l

## **Color Collection**