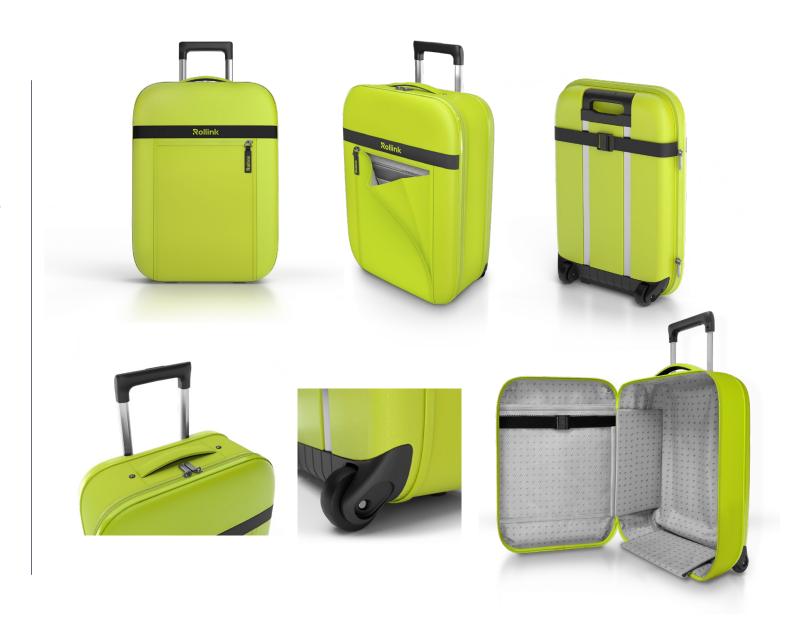

### key features

- ✓ Long-lasting polycarbonate hard shells
- ✓ Scratch, water, and shock resistant
- ✓ Flat folding to approximately 5cm thickness
- ✓ Quiet, coated wheels for smooth gliding
- ✓ Easy storage at home and on the go
- ✓ Quick access side pocket for important items
- ✓ Adjustable telescoping handle

Durable. Lightweight. Collapsible.

### <u>Sizes</u>

Cabin+ "EASY JET"

- Size: 55x35x20cm
- Weight: 2,4kg
- Volume: 36L

Cabin Size

- Size: 55x40x20cm
- Weight : 2,4kg

• Volume: 40L

149,95€

Check In M